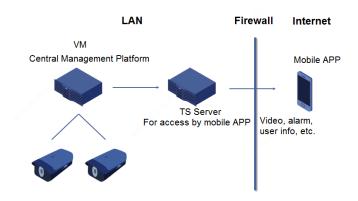

# Cloud View APP-IN Datasheet

### Overview

The Cloud View APP-IN is a comprehensive front-end app that provides live view, playback, PTZ control, file management, and real-time alarm functions. The app is intended to perform remote monitoring and receive remote alarms on Android phones.

### **Features**

- Supports dual authentication to mobile phone and user, provides higher security.
- Provides basic video surveillance functions including live view, playback,
  PTZ control, etc.
- Supports receiving real-time alarms.

## **Typical Application**



### **Order Info**

| Item | Qty | Remarks                          |
|------|-----|----------------------------------|
| /    | 1   | Integrated in TS series products |

#### Zhejiang Uniview Technologies Co., Ltd.

South Tower, Building 10, Wanlun Science Park, 88 Jiangling Road, Hangzhou, P. R. China 310051 Email: overseasbusiness@uniview.com; globalsupport@uniview.com http://www.uniview.com

 $\hbox{@2021 Zhejiang Uniview Technologies Co., Ltd. All rights reserved.}$ 

<sup>\*</sup>Product specifications and availability are subject to change without notice.